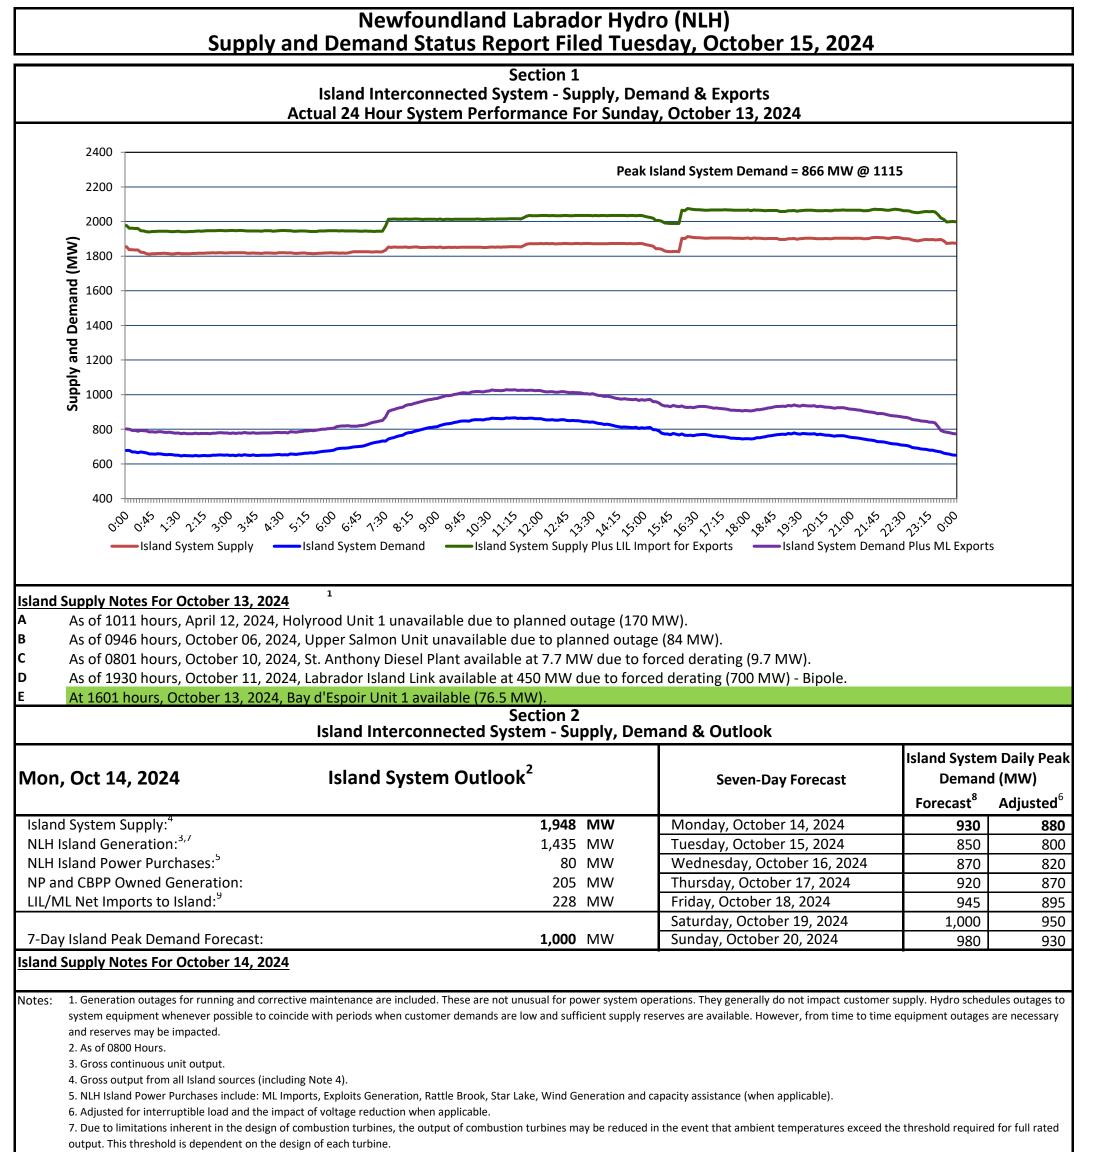

| Island Peak Demand and Exports Information<br>Previous Day Actual Peak and Current Day Forecast Peak |                                  |       |           |
|------------------------------------------------------------------------------------------------------|----------------------------------|-------|-----------|
| un, Oct 13, 2024                                                                                     | Island Peak Demand <sup>10</sup> | 11:15 | 866 MW    |
|                                                                                                      | Exports at Peak                  |       | 162 MW    |
|                                                                                                      | LIL Net Imports to Island        |       | 5,501 MWh |
| 1on, Oct 14, 2024                                                                                    | Forecast Island Peak Demand      |       | 930 MW    |